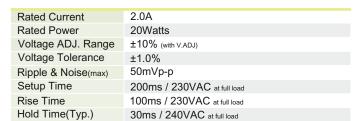

## SWITCH MODE POWER SUPPLY



#### **Features**

- Compact, Low Cost & High Reliability
- 100% Full Load Burn-in Test
- PROTECTION: Shortcircuit, Overvoltage & Overload
- CE Marked on all models
- Cooling by free air convection
- 1 Year Warranty

### INPUT SPECIFICATION



AC Current (typ.) 0.5A / 115VAC 0.25A / 230VAC

Inrush Current (typ.) 15A / 115VAC 30A / 230VAC (for cold start at 25°C)

Leakage Current <0.5mA / 240VAC

### **OUTPUT SPECIFICATION**



## PROTECTION

Overload

105% to 135% rated output power
Protection Type : constant current limiting, recovers
automatically after fault condition is removed
Protection Type : Shutdown output voltage,
re-power on to recover

#### **ENVIRONMENT**



### **STANDARDS**

Safety Standards Meet the UL1012
EMC Standards Meet the FCC Part 15J CLASS B Equipment

### **SECURITY**

I/P and O/P; I/P and FG; O/P and FG: 100MΩ at 500VDC, 25°C, 70% RH

Between I/P and O/P: 1.5kVAC for 1 min

Between I/P and F.G: 1.5kVAC for 1 min

Between O/P and F.G: 0.5kVAC for 1 min

### **OTHER SPECIFICATION**

 Weight
 0.16kg

 Dimension (L\*W\*H)
 97\*58\*25 mm

### **ORDER CODE**



# **DIMENSIONS**