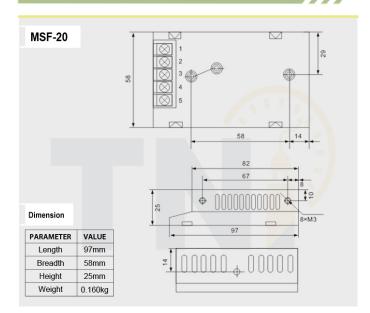

### **OTHER SPECIFICATION**

 Weight
 0.16kg

 Dimension (L\*W\*H)
 97\*58\*25 mm

# **DIMENSIONS**