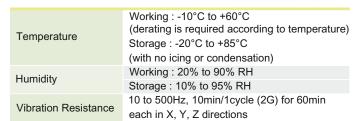

## SWITCH MODE POWER SUPPLY



#### **Features**

- Compact, Low Cost & High Reliability
- 100% Full Load Burn-in Test
- PROTECTION: Shortcircuit, Overvoltage & Overload
- CE Marked on all models
- Cooling by free air convection
- 1 Year Warranty

### INPUT SPECIFICATION



AC Current (typ.) 0.5A / 115VAC 0.25A / 230VAC

Inrush Current (typ.) 15A / 115VAC 30A / 230VAC (for cold start at 25°C)

Leakage Current <0.5mA / 240VAC

### **OUTPUT SPECIFICATION**



## PROTECTION

Overload

105% to 135% rated output power
Protection Type : constant current limiting, recovers
automatically after fault condition is removed
Protection Type : Shutdown output voltage,
re-power on to recover

#### **ENVIRONMENT**



### **STANDARDS**

Safety Standards Meet the UL1012
EMC Standards Meet the FCC Part 15J CLASS B Equipment

### **SECURITY**

I/P and O/P; I/P and FG; O/P and FG: 100MΩ at 500VDC, 25°C, 70% RH

Between I/P and O/P: 1.5kVAC for 1 min

Between I/P and F.G: 1.5kVAC for 1 min

Between O/P and F.G: 0.5kVAC for 1 min

### **OTHER SPECIFICATION**

 Weight
 0.16kg

 Dimension (L\*W\*H)
 97\*58\*25 mm

### **ORDER CODE**



# **DIMENSIONS**