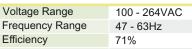

### INPUT SPECIFICATION

AC Current (typ.) 0.5A / 115VAC 0.25A / 230VAC

Inrush Current (typ.) 15A / 115VAC 30A / 230VAC (for cold start at 25°C)

Leakage Current <0.5mA / 240VAC